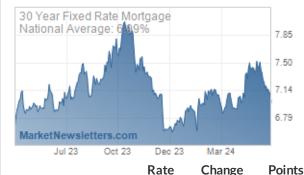

#### National Average Mortgage Rates

#### Mortgage News Daily

| 30 Yr. Fixed      | 6.99% | -0.12 | 0.00 |
|-------------------|-------|-------|------|
| 15 Yr. Fixed      | 6.50% | -0.11 | 0.00 |
| 30 Yr. FHA        | 6.52% | -0.06 | 0.00 |
| 30 Yr. Jumbo      | 7.30% | -0.07 | 0.00 |
| 5/1 ARM           | 7.20% | -0.09 | 0.00 |
| Freddie Mac       |       |       |      |
| 30 Yr. Fixed      | 7.09% | -0.35 | 0.00 |
| 15 Yr. Fixed      | 6.38% | -0.38 | 0.00 |
| Rates as of: 5/15 |       |       |      |

2yr Treasury yields have more in common with near-term Fed Funds Rate expectations while 10yr yields move more like mortgage rates. Speaking of mortgage rates, they had quite a week, although you'd only know it by looking at actual daily averages such as the Mortgage News Daily index as opposed to weekly surveys that don't yet reflect the huge drop in the 2nd half of the week.