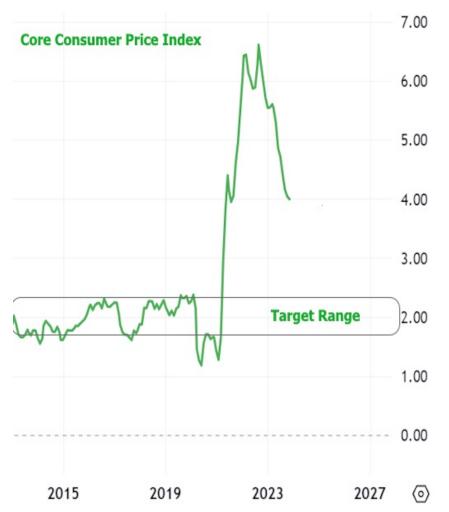

In addition to the dot plot, Fed Chair Powell mentioned that the Fed had begun to discuss rate cuts. It's important to keep in mind that Powell has also been clear that the Fed could actually hike rates again if inflation were to pick back up. He's also been clear in saying that inflation would need to keep moving lower in order to make rate cuts a reality. As far as this week's Consumer Price Index (CPI) data was concerned, we're on the path, but still far from the destination.