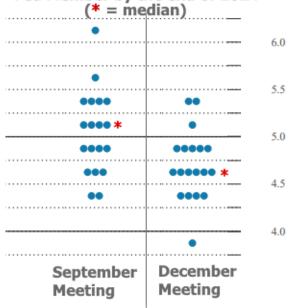

The last dot plot came out with the September Fed meeting. It showed the median rate staying about 0.50% higher than the previous dot plot in June. Rates didn't love that. With support from resilient economic data, the dots were a catalyst for a push up to the highest interest rates in decades by the end of October.

Heading into this week's dot plot, we knew things would look better for rates based on recent Fed speeches and more moderate economic data over the past 2 months, but we didn't know how much better. Here's exactly how things changed for the "end of 2024" time frame most scrutinized by market participants:

#### Fed Funds Rate Projections For Each Fed Member by the end of 2024

The median Fed member now sees the Fed Funds Rate at 4.625% by the end of 2024 as opposed to the 5.125% conveyed in September's dot plot. This was clearly better news than the market was expecting because here's what rates did when it came out: