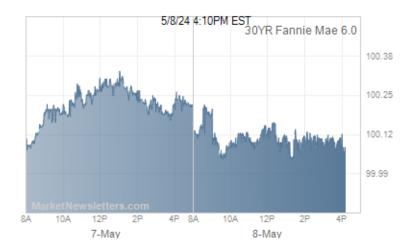

# **ALERT:** Negative Reprices Becoming a More Serious Threat

A few of the early/aggressive lenders have already repriced or are in the process.

10yr yields continue trending higher and are nearly up to 2.37 from 2.325 lows.

European markets are closed for the day, and had been a source of support in the morning hours.

Due to the combination of the above factors, it's likely that MBS will lose a bit more ground, and these next few ticks coincide with increased reprice risk for a wider variety of lenders. We're still not to "full-blown" levels, but reprices will likely affect more than a lender or two at this point.

## MBS & Treasury Market Data

|                               | Price / Yield | Change  |
|-------------------------------|---------------|---------|
| MBS UMBS 6.0                  | 100.07        | -0.14   |
| MBS GNMA 6.0                  | 100.96        | -0.15   |
| 10 YR Treasury                | 4.4973        | +0.0398 |
| 30 YR Treasury                | 4.6430        | +0.0446 |
| Pricing as of: 5/8 4:10PM EST |               |         |