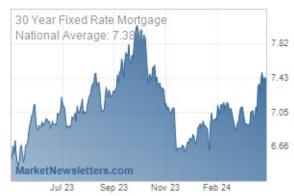

# Mortgage Rates Resisting a Move Lower

Mortgage rates were almost perfectly unchanged again today, meaning they haven't really changed in more than a week. All this despite a rather noticeable improvement in underlying bond markets (something that typically goes hand in hand with lower mortgage rates). Granted, the bonds that underlie mortgage rates didn't do quite as well as US Treasuries, but even then, mortgage rates barely budged.

### National Average Mortgage Rates

|                   | Rate      | Change | Points |
|-------------------|-----------|--------|--------|
| Mortgage News     | Daily     |        |        |
| 30 Yr. Fixed      | 7.38%     | -0.05  | 0.00   |
| 15 Yr. Fixed      | 6.82%     | -0.03  | 0.00   |
| 30 Yr. FHA        | 6.86%     | -0.05  | 0.00   |
| 30 Yr. Jumbo      | 7.58%     | -0.04  | 0.00   |
| 5/1 ARM           | 7.40%     | 0.00   | 0.00   |
| Freddie Mac       |           |        |        |
| 30 Yr. Fixed      | 7.10%     | -0.34  | 0.00   |
| 15 Yr. Fixed      | 6.39%     | -0.37  | 0.00   |
| Mortgage Banke    | rs Assoc. |        |        |
| 30 Yr. Fixed      | 7.13%     | +0.12  | 0.00   |
| 15 Yr. Fixed      | 6.64%     | +0.18  | 0.64   |
| 30 Yr. FHA        | 6.90%     | +0.10  | 0.99   |
| 30 Yr. Jumbo      | 7.40%     | +0.27  | 0.46   |
| 5/1 ARM           | 6.52%     | +0.11  | 0.60   |
| Rates as of: 4/23 |           |        |        |