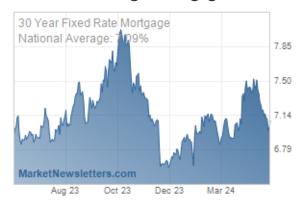

#### National Average Mortgage Rates

|                                  | Rate      | Change | Points |
|----------------------------------|-----------|--------|--------|
| Mortgage News I                  | Daily     |        |        |
| 30 Yr. Fixed                     | 7.09%     | +0.07  | 0.00   |
| 15 Yr. Fixed                     | 6.56%     | +0.03  | 0.00   |
| 30 Yr. FHA                       | 6.62%     | +0.07  | 0.00   |
| 30 Yr. Jumbo                     | 7.35%     | +0.04  | 0.00   |
| 5/1 ARM                          | 7.30%     | +0.06  | 0.00   |
| Freddie Mac                      |           |        |        |
| 30 Yr. Fixed                     | 7.02%     | -0.42  | 0.00   |
| 15 Yr. Fixed                     | 6.28%     | -0.48  | 0.00   |
| Mortgage Banker                  | rs Assoc. |        |        |
| 30 Yr. Fixed                     | 7.08%     | -0.10  | 0.63   |
| 15 Yr. Fixed                     | 6.61%     | +0.01  | 0.65   |
| 30 Yr. FHA                       | 6.89%     | -0.03  | 0.94   |
| 30 Yr. Jumbo                     | 7.22%     | -0.09  | 0.58   |
| <b>5/1 ARM</b> Rates as of: 5/17 | 6.56%     | -0.04  | 0.66   |