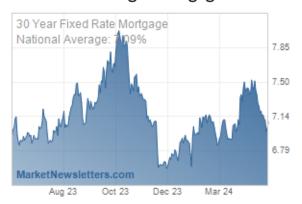

### National Average Mortgage Rates

|                                  | Rate      | Change | Points |
|----------------------------------|-----------|--------|--------|
| Mortgage News I                  | Daily     |        |        |
| 30 Yr. Fixed                     | 7.09%     | +0.07  | 0.00   |
| 15 Yr. Fixed                     | 6.56%     | +0.03  | 0.00   |
| 30 Yr. FHA                       | 6.62%     | +0.07  | 0.00   |
| 30 Yr. Jumbo                     | 7.35%     | +0.04  | 0.00   |
| 5/1 ARM                          | 7.30%     | +0.06  | 0.00   |
| Freddie Mac                      |           |        |        |
| 30 Yr. Fixed                     | 7.02%     | -0.42  | 0.00   |
| 15 Yr. Fixed                     | 6.28%     | -0.48  | 0.00   |
| Mortgage Banker                  | rs Assoc. |        |        |
| 30 Yr. Fixed                     | 7.08%     | -0.10  | 0.63   |
| 15 Yr. Fixed                     | 6.61%     | +0.01  | 0.65   |
| 30 Yr. FHA                       | 6.89%     | -0.03  | 0.94   |
| 30 Yr. Jumbo                     | 7.22%     | -0.09  | 0.58   |
| <b>5/1 ARM</b> Rates as of: 5/17 | 6.56%     | -0.04  | 0.66   |