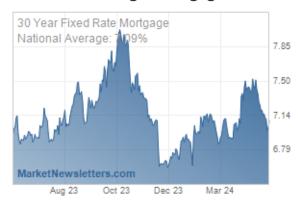

#### National Average Mortgage Rates

|                                  | Rate      | Change | Points |
|----------------------------------|-----------|--------|--------|
| Mortgage News I                  | Daily     |        |        |
| 30 Yr. Fixed                     | 7.09%     | +0.07  | 0.00   |
| 15 Yr. Fixed                     | 6.56%     | +0.03  | 0.00   |
| 30 Yr. FHA                       | 6.62%     | +0.07  | 0.00   |
| 30 Yr. Jumbo                     | 7.35%     | +0.04  | 0.00   |
| 5/1 ARM                          | 7.30%     | +0.06  | 0.00   |
| Freddie Mac                      |           |        |        |
| 30 Yr. Fixed                     | 7.02%     | -0.42  | 0.00   |
| 15 Yr. Fixed                     | 6.28%     | -0.48  | 0.00   |
| Mortgage Banker                  | rs Assoc. |        |        |
| 30 Yr. Fixed                     | 7.08%     | -0.10  | 0.63   |
| 15 Yr. Fixed                     | 6.61%     | +0.01  | 0.65   |
| 30 Yr. FHA                       | 6.89%     | -0.03  | 0.94   |
| 30 Yr. Jumbo                     | 7.22%     | -0.09  | 0.58   |
| <b>5/1 ARM</b> Rates as of: 5/17 | 6.56%     | -0.04  | 0.66   |