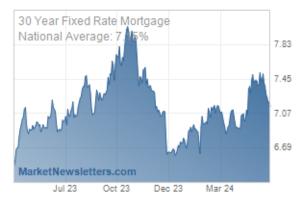

### National Average Mortgage Rates

|                             | Rate  | Change | Points |  |  |
|-----------------------------|-------|--------|--------|--|--|
| Mortgage News Daily         |       |        |        |  |  |
| 30 Yr. Fixed                | 7.15% | -0.05  | 0.00   |  |  |
| 15 Yr. Fixed                | 6.63% | -0.03  | 0.00   |  |  |
| 30 Yr. FHA                  | 6.61% | -0.03  | 0.00   |  |  |
| 30 Yr. Jumbo                | 7.39% | -0.02  | 0.00   |  |  |
| 5/1 ARM                     | 7.34% | +0.01  | 0.00   |  |  |
| Freddie Mac                 |       |        |        |  |  |
| 30 Yr. Fixed                | 7.09% | -0.35  | 0.00   |  |  |
| 15 Yr. Fixed                | 6.38% | -0.38  | 0.00   |  |  |
| Mortgage Bankers Assoc.     |       |        |        |  |  |
| 30 Yr. Fixed                | 7.24% | +0.11  | 0.66   |  |  |
| 15 Yr. Fixed                | 6.75% | +0.11  | 0.64   |  |  |
| 30 Yr. FHA                  | 7.01% | +0.11  | 0.94   |  |  |
| 30 Yr. Jumbo                | 7.45% | +0.05  | 0.56   |  |  |
| 5/1 ARM<br>Rates as of: 5/9 | 6.64% | +0.12  | 0.87   |  |  |