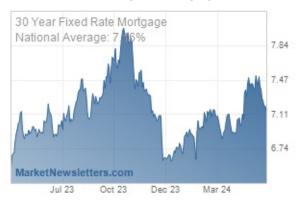

### National Average Mortgage Rates

|                                  | Rate      | Change | Points |
|----------------------------------|-----------|--------|--------|
| Mortgage News I                  | Daily     |        |        |
| 30 Yr. Fixed                     | 7.16%     | +0.01  | 0.00   |
| 15 Yr. Fixed                     | 6.64%     | +0.01  | 0.00   |
| 30 Yr. FHA                       | 6.62%     | +0.01  | 0.00   |
| 30 Yr. Jumbo                     | 7.40%     | +0.01  | 0.00   |
| 5/1 ARM                          | 7.33%     | -0.01  | 0.00   |
| Freddie Mac                      |           |        |        |
| 30 Yr. Fixed                     | 7.09%     | -0.35  | 0.00   |
| 15 Yr. Fixed                     | 6.38%     | -0.38  | 0.00   |
| Mortgage Banker                  | rs Assoc. |        |        |
| 30 Yr. Fixed                     | 7.24%     | +0.11  | 0.66   |
| 15 Yr. Fixed                     | 6.75%     | +0.11  | 0.64   |
| 30 Yr. FHA                       | 7.01%     | +0.11  | 0.94   |
| 30 Yr. Jumbo                     | 7.45%     | +0.05  | 0.56   |
| <b>5/1 ARM</b> Rates as of: 5/10 | 6.64%     | +0.12  | 0.87   |