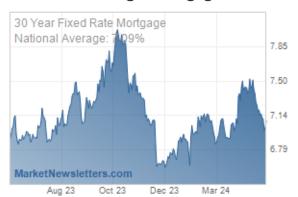

### National Average Mortgage Rates

|                                  | Rate  | Change | Points |  |  |
|----------------------------------|-------|--------|--------|--|--|
| Mortgage News Daily              |       |        |        |  |  |
| 30 Yr. Fixed                     | 7.09% | +0.07  | 0.00   |  |  |
| 15 Yr. Fixed                     | 6.56% | +0.03  | 0.00   |  |  |
| 30 Yr. FHA                       | 6.62% | +0.07  | 0.00   |  |  |
| 30 Yr. Jumbo                     | 7.35% | +0.04  | 0.00   |  |  |
| 5/1 ARM                          | 7.30% | +0.06  | 0.00   |  |  |
| Freddie Mac                      |       |        |        |  |  |
| 30 Yr. Fixed                     | 7.02% | -0.42  | 0.00   |  |  |
| 15 Yr. Fixed                     | 6.28% | -0.48  | 0.00   |  |  |
| Mortgage Bankers Assoc.          |       |        |        |  |  |
| 30 Yr. Fixed                     | 7.08% | -0.10  | 0.63   |  |  |
| 15 Yr. Fixed                     | 6.61% | +0.01  | 0.65   |  |  |
| 30 Yr. FHA                       | 6.89% | -0.03  | 0.94   |  |  |
| 30 Yr. Jumbo                     | 7.22% | -0.09  | 0.58   |  |  |
| <b>5/1 ARM</b> Rates as of: 5/17 | 6.56% | -0.04  | 0.66   |  |  |