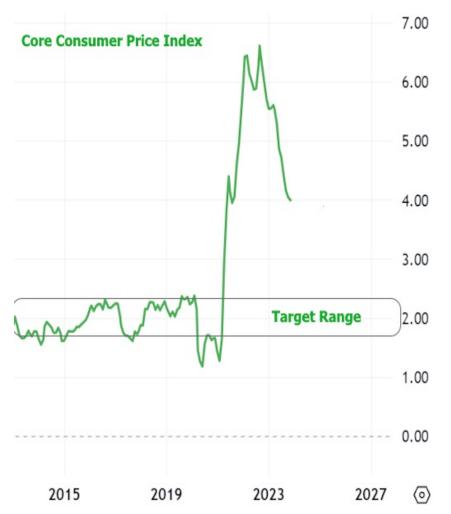

Read or subscribe to my newsletter online at: <u>http://mortgagenewsletter.net/teree</u>

In addition to the dot plot, Fed Chair Powell mentioned that the Fed had begun to discuss rate cuts. It's important to keep in mind that Powell has also been clear that the Fed could actually hike rates again if inflation were to pick back up. He's also been clear in saying that inflation would need to keep moving lower in order to make rate cuts a reality. As far as this week's Consumer Price Index (CPI) data was concerned, we're on the path, but still far from the destination.

#### **Recent Economic Data**

| Date            | Event                  | Actual | Forecast | Prior |  |
|-----------------|------------------------|--------|----------|-------|--|
| Monday, Dec 11  |                        |        |          |       |  |
| 11:30AM         | 3-Yr Note Auction (bl) | 50     |          |       |  |
| Tuesday, Dec 12 |                        |        |          |       |  |
| 8:30AM          | Nov y/y CORE CPI (%)   | 4%     | 4%       | 4%    |  |
| 8:30AM          | Nov m/m CORE CPI (%)   | 0.3%   | 0.3%     | 0.2%  |  |