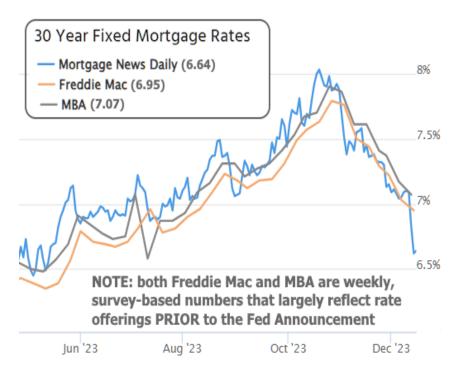

© 2024 MBS Live, LLC. - This newsletter is a service of <u>MarketNewsletters.com</u>.

2yr Treasury yields have more in common with near-term Fed Funds Rate expectations while 10yr yields move more like mortgage rates. Speaking of mortgage rates, they had quite a week, although you'd only know it by looking at actual daily averages such as the Mortgage News Daily index as opposed to weekly surveys that don't yet reflect the huge drop in the 2nd half of the week.

© 2024 MBS Live, LLC. - This newsletter is a service of MarketNewsletters.com.

While Freddie Mac's rate index fell by bigger amounts in the 1980s on a few occasions, this is the biggest 5 week drop on record for the MND index. The following chart shows the 5-week change in rates. In other words, the drop that began in November is the biggest we've seen in decades, even if only slightly bigger than the drop seen last year.