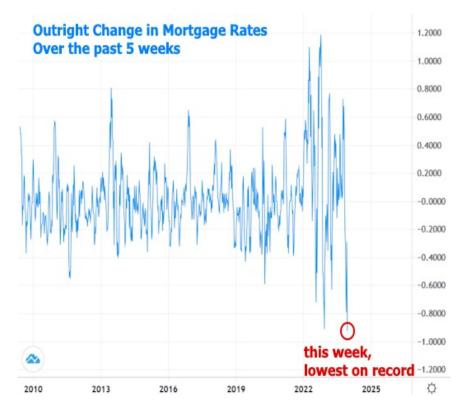

© 2024 MBS Live, LLC. - This newsletter is a service of MarketNewsletters.com.

While Freddie Mac's rate index fell by bigger amounts in the 1980s on a few occasions, this is the biggest 5 week drop on record for the MND index. The following chart shows the 5-week change in rates. In other words, the drop that began in November is the biggest we've seen in decades, even if only slightly bigger than the drop seen last year.