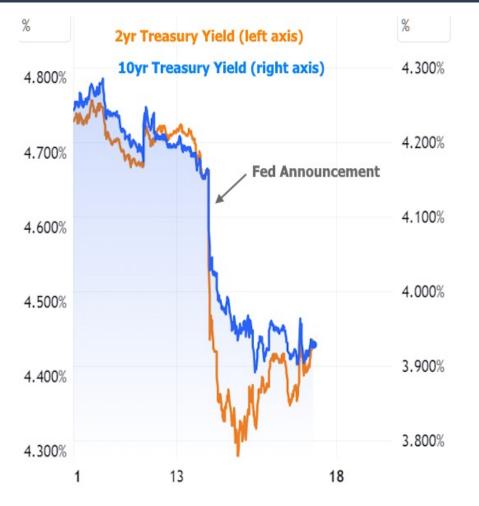

#### Fed Funds Rate Projections For Each Fed Member by the end of 2024

The median Fed member now sees the Fed Funds Rate at 4.625% by the end of 2024 as opposed to the 5.125% conveyed in September's dot plot. This was clearly better news than the market was expecting because here's what rates did when it came out:

© 2024 MBS Live, LLC. - This newsletter is a service of <u>MarketNewsletters.com</u>.

2yr Treasury yields have more in common with near-term Fed Funds Rate expectations while 10yr yields move more like mortgage rates. Speaking of mortgage rates, they had quite a week, although you'd only know it by looking at actual daily averages such as the Mortgage News Daily index as opposed to weekly surveys that don't yet reflect the huge drop in the 2nd half of the week.