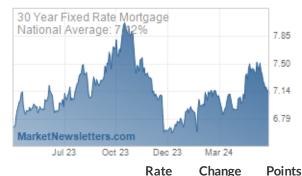

© 2024 MBS Live, LLC. - This newsletter is a service of <u>MarketNewsletters.com</u>.

2yr Treasury yields have more in common with near-term Fed Funds Rate expectations while 10yr yields move more like mortgage rates. Speaking of mortgage rates, they had quite a week, although you'd only know it by looking at actual daily averages such as the Mortgage News Daily index as opposed to weekly surveys that don't yet reflect the huge drop in the 2nd half of the week.

© 2024 MBS Live, LLC. - This newsletter is a service of MarketNewsletters.com.

While Freddie Mac's rate index fell by bigger amounts in the 1980s on a few occasions, this is the biggest 5 week drop on record for the MND index. The following chart shows the 5-week change in rates. In other words, the drop that began in November is the biggest we've seen in decades, even if only slightly bigger than the drop seen last year.