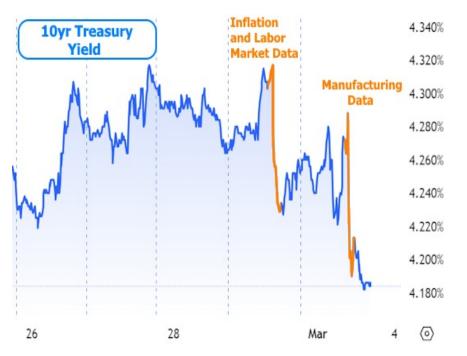

Using 10yr Treasury yields as a benchmark for this week's rate movement, we see the biggest drops on Thursday and Friday.

Coming into the week, the market was most focused on Thursday's inflation data. Some analysts viewed the as-expected result as a good thing for rates simply because it avoided making the problem worse. The other data definitely mattered though. For example, one part of the weekly jobless claims data showed the 2nd highest level of "continued claims" in more than 2 years.

Friday's manufacturing data sang a similar tune with the highly-regarded ISM Manufacturing index coming in well below forecast. The index is no stranger to these levels over the past year, but markets reacted for other reasons. First off, by moving lower instead of higher, the index avoids a "breakout" that would have suggested some sort of economic reinvigoration.

If economic metrics and inflation indicators are shying away from breaking ceilings, it makes interest rates more keen to break through floors. We saw hints of such breakouts as a result. Here's a longer term view of 10yr Treasury yields, showing Friday's break below the recent sideways trend.