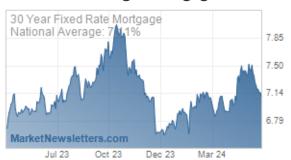

When Treasury yields are falling, mortgage rates are typically doing the same. This week was no exception, although the average lender is not quite through the lowest levels of the past 2 weeks. Notably, some media coverage will be pointing to HIGHER rates this week, but only if they're relying on stale weekly surveys.