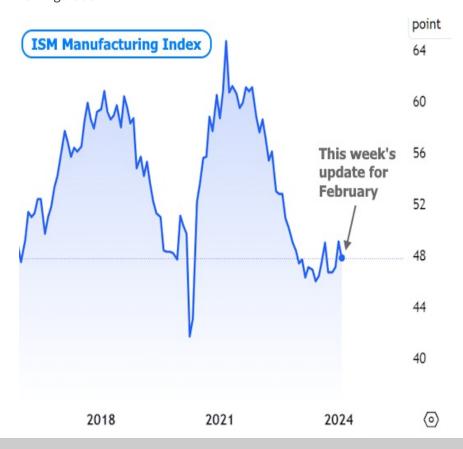

Friday's manufacturing data sang a similar tune with the highly-regarded ISM Manufacturing index coming in well below forecast. The index is no stranger to these levels over the past year, but markets reacted for other reasons. First off, by moving lower instead of higher, the index avoids a "breakout" that would have suggested some sort of economic reinvigoration.