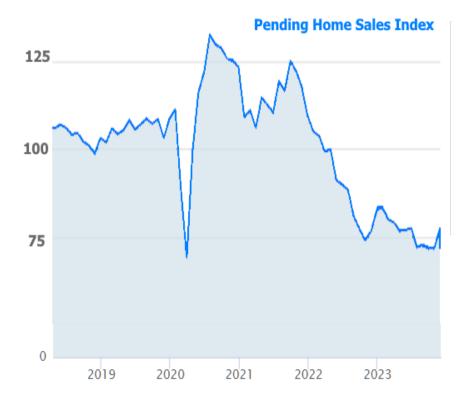

But if the labor market softens and if price pressures ease, the rate market will continue to breathe a sigh of relief hinted at in this week's action. For the housing market, it would not be a moment too soon. Granted, rates aren't the only factor constraining homebuying activity, but lower rates would almost certainly help. Help is needed according to this week's Pending Home Sales index which fell back near its long-term lows.