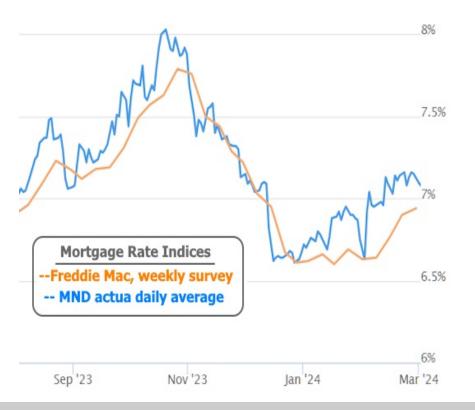

When Treasury yields are falling, mortgage rates are typically doing the same. This week was no exception, although the average lender is not quite through the lowest levels of the past 2 weeks. Notably, some media coverage will be pointing to HIGHER rates this week, but only if they're relying on stale weekly surveys.