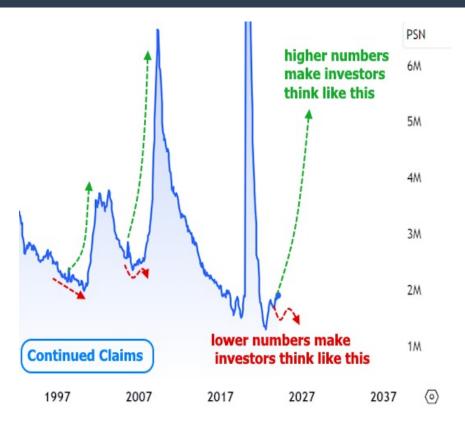

The following chart shows a longer term view of continued claims. Notice the past examples where it began to express some indecision a year or two before the abrupt spikes. One issue with the present environment is that we can't really set a baseline time for when indecision began due to distortion caused by covid-related lockdowns. If there's one "best" takeaway, it's that it could take much more time than many people expect before data indicates the next recession.