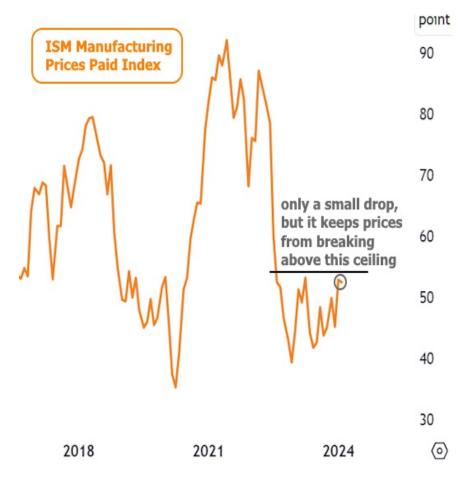

Read or subscribe to my newsletter online at: <a href="http://mortgagenewsletter.net/teree">http://mortgagenewsletter.net/teree</a>

There are also other sub-components to the ISM index and they suggested cooler inflation and employment data ahead (at least as far as the manufacturing sector is concerned). Much like the headline index, the "prices paid" component also avoided breaking its recent ceiling.