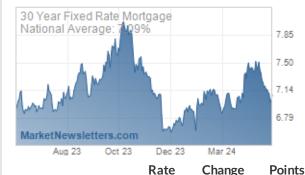

2yr Treasury yields have more in common with near-term Fed Funds Rate expectations while 10yr yields move more like mortgage rates. Speaking of mortgage rates, they had quite a week, although you'd only know it by looking at actual daily averages such as the Mortgage News Daily index as opposed to weekly surveys that don't yet reflect the huge drop in the 2nd half of the week.

While Freddie Mac's rate index fell by bigger amounts in the 1980s on a few occasions, this is the biggest 5 week drop on record for the MND index. The following chart shows the 5-week change in rates. In other words, the drop that began in November is the biggest we've seen in decades, even if only slightly bigger than the drop seen last year.