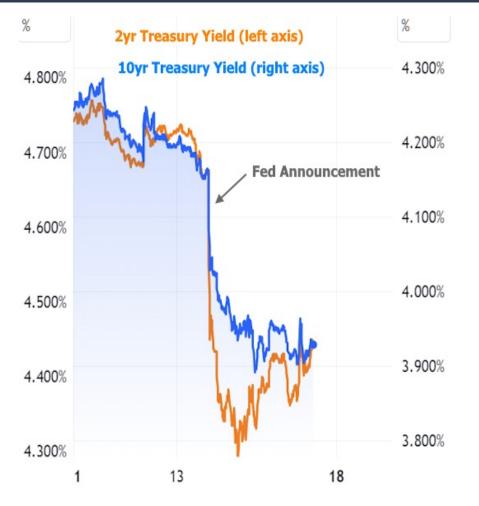

#### Fed Funds Rate Projections For Each Fed Member by the end of 2024

The median Fed member now sees the Fed Funds Rate at 4.625% by the end of 2024 as opposed to the 5.125% conveyed in September's dot plot. This was clearly better news than the market was expecting because here's what rates did when it came out:

2yr Treasury yields have more in common with near-term Fed Funds Rate expectations while 10yr yields move more like mortgage rates. Speaking of mortgage rates, they had quite a week, although you'd only know it by looking at actual daily averages such as the Mortgage News Daily index as opposed to weekly surveys that don't yet reflect the huge drop in the 2nd half of the week.

In addition to the dot plot, Fed Chair Powell mentioned that the Fed had begun to discuss rate cuts. It's important to keep in mind that Powell has also been clear that the Fed could actually hike rates again if inflation were to pick back up. He's also been clear in saying that inflation would need to keep moving lower in order to make rate cuts a reality. As far as this week's Consumer Price Index (CPI) data was concerned, we're on the path, but still far from the destination.